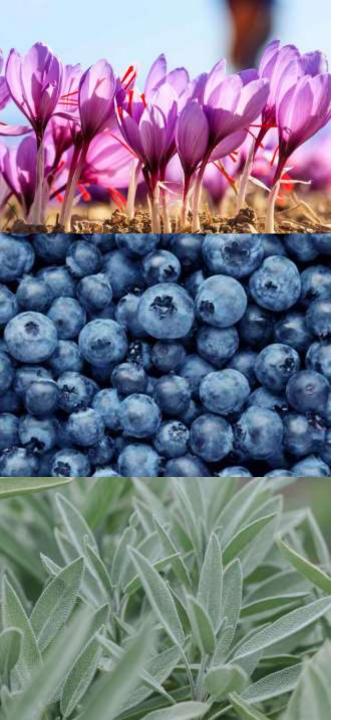

gentle olive properties.

Pure and authentic experience that stimulates and indulges your body, mind and senses,

with the invigorating scents of **bergamot**, **peach**, **white musk** and **lavender**!

## **TOP NOTES**

Bergamot, Black Currant, Lemon

## **HEART NOTES**

White Tea, Lavender, Jasmine, Violet

## **BASE NOTES**

Musk, Cashmere Wood, Vanilla

OLIVI.

A Mediterranean garden of treasures...

Inside their elegant packaging,

LE JARDIN MED

hide the most enchanting scents!

Orange Blossoms, rose petals, juicy mandarins, mesmerizing gardenias ... a Mediterranean nature rhapsody!