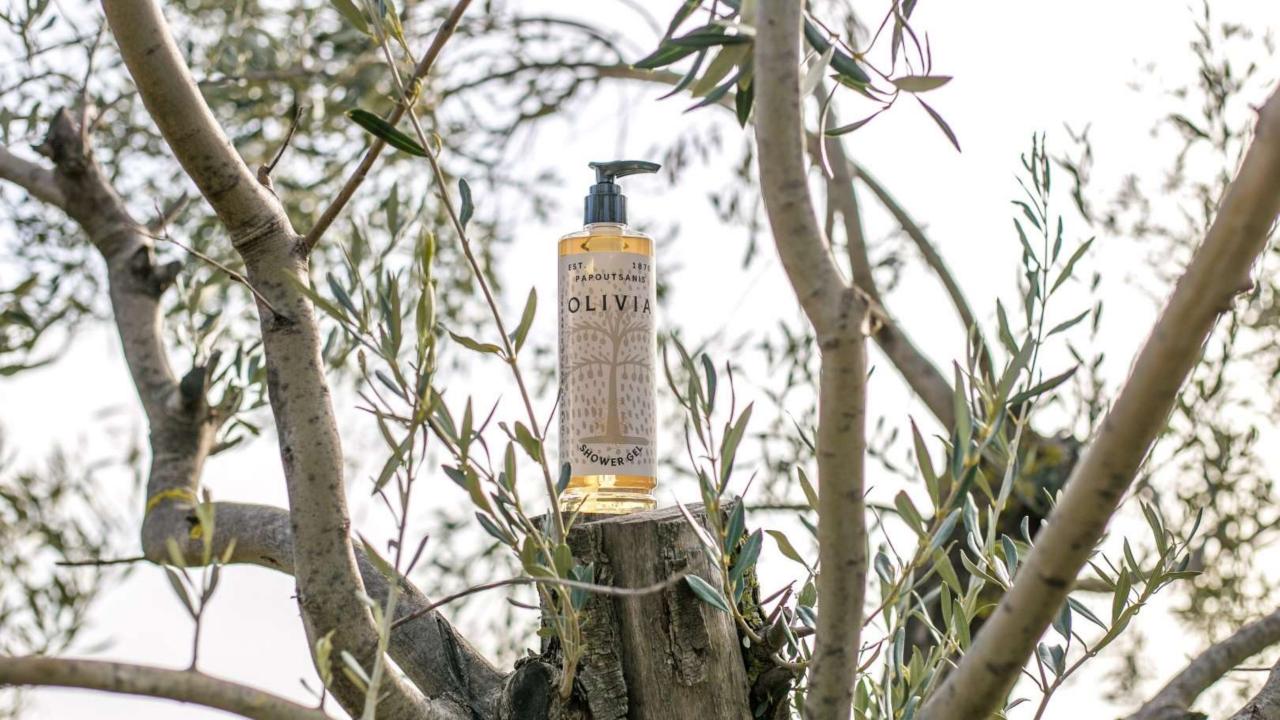

## Mediterranean Treasures

**OLIVIA** 

## LE JARDIN MED

An authentic touch of nature!

A unique hotel amenities line with natural ingredients

(up to 93%), enriched with pure olive oil, organic olive

leaves & olive fruit extracts —

all the parts of the olive tree that are useful, according to

the traditional Greek beauty recipe!

Vegan formulas & high-quality compositions with panthenol

and Vitamin E!

OLIVIA offers your guests the natural feeling of

Mediterranean olive groves, pampering them with the

gentle olive properties.

Pure and authentic experience that stimulates and indulges your body, mind and senses,

with the invigorating scents of **bergamot**, **peach**, **white musk** and **lavender**!