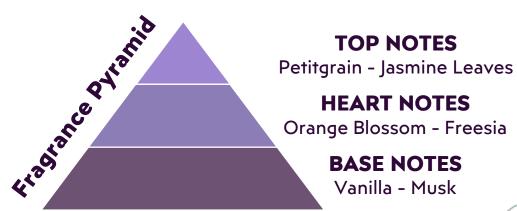

### LIBERATE YOUR SENSES

The new hotel range "**Skin to Soul**" is inspired by modern skin science and ancient beauty rituals, time-honored minerals and botanicals.

Honoring the connection between skin and soul, every offering is infused with intention to transform the time we spend caring for our skin into a moment of personal ceremony.

Its rich, moisturizing formula is 100% Vegan, with Prebiotics, Vitamin E and Aloe.

The ultimate luxurious experience!

Women of ancient tribes used to make jewelry of amber- known for its balancing properties - so that the powerful ingredient would constantly touch their skin.

Imagine having your whole body and hair baptized in a luxurious treatment made of real amber extract.

For those who seek a rich and indulging experience like that, SARBACANE is the ultimate choice!

#### **TOP NOTES**

Bergamot, Lemon

#### **HEART NOTES**

Sandalwood

#### **BASE NOTES**

Musk, Cashmere Wood

The most... essential for your personal care...

With its unique moisturizing, anti-oxidant and soothing properties, nothing could be more essential for strong hair and healthy skin than **Vitamin E.** 