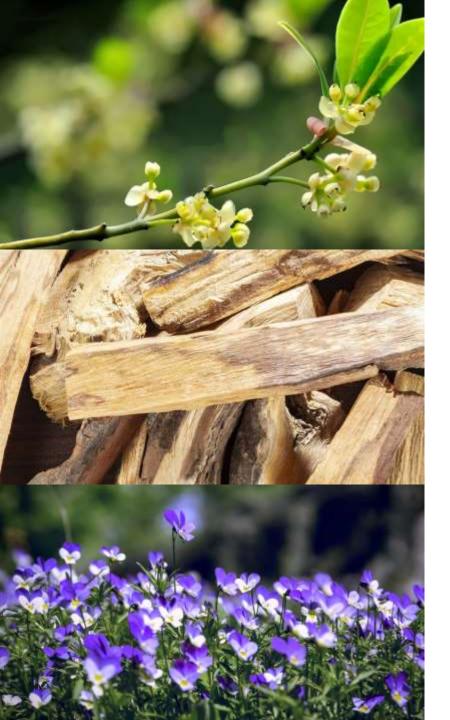

## Elegant | Sustainable | Certified

Fragrance Pyramid

Bergamot Litsea Mint

**TOP NOTES** 

Green Tea Rose Violet Ylang

**HEART NOTES** 

Tonka Bean Gaiac Wood

**BASE NOTES** 