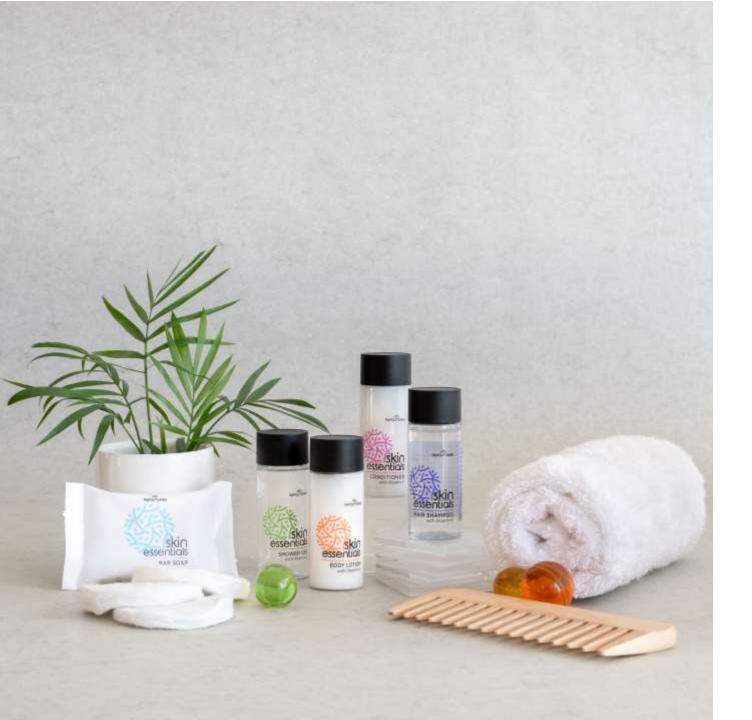

# SKIN ESSENTIALS collection by Papoutsanis,

enriched with Vitamin E, provides a fully beneficial skin and hair experience!

Skin Essentials high quality formulas, scented with a musky powder aroma, and notes of apple, amber and jasmine promise to refresh your body and soul!

With refreshed, modern design and eco-friendly packaging options!