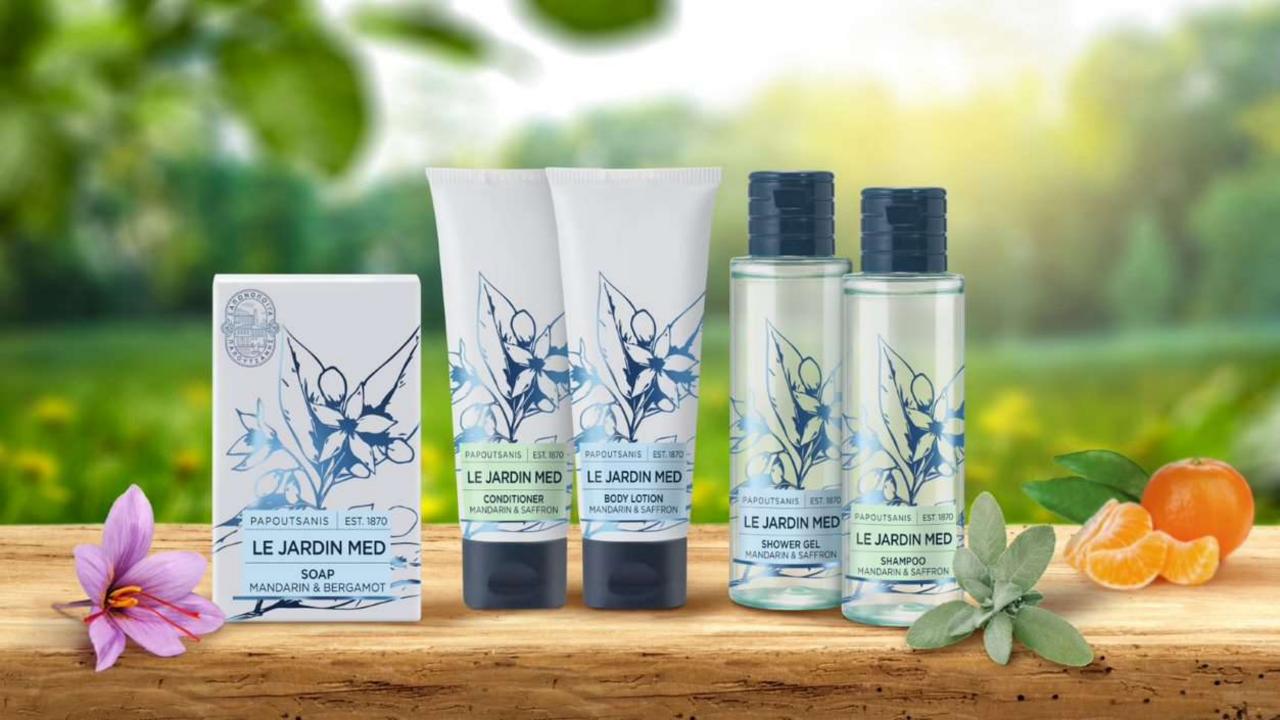

## LE JARDIN MED

An authentic touch of nature!

A unique hotel amenities line with natural ingredients

(up to 93%), enriched with pure olive oil, organic olive

leaves & olive fruit extracts —

all the parts of the olive tree that are useful, according to

the traditional Greek beauty recipe!

Vegan formulas & high-quality compositions with panthenol

and Vitamin E!

OLIVIA offers your guests the natural feeling of

Mediterranean olive groves, pampering them with the

gentle olive properties.

Pure and authentic experience that stimulates and indulges your body, mind and senses,

with the invigorating scents of **bergamot**, **peach**, **white musk** and **lavender**!