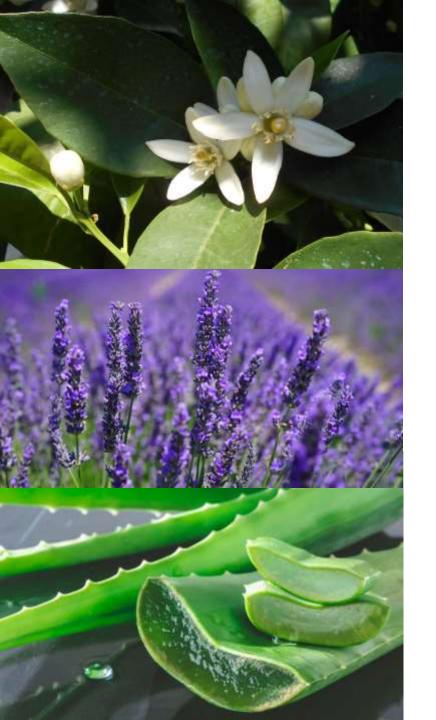

gentle olive properties.

Pure and authentic experience that stimulates and indulges your body, mind and senses,

with the invigorating scents of **bergamot**, **peach**, **white musk** and **lavender**!

## **TOP NOTES**

Bergamot, Black Currant, Lemon

## **HEART NOTES**

White Tea, Lavender, Jasmine, Violet

## **BASE NOTES**

Musk, Cashmere Wood, Vanilla

OLIVI.

A Mediterranean garden of treasures...

Inside their elegant packaging,

LE JARDIN MED

hide the most enchanting scents!

Orange Blossoms, rose petals, juicy mandarins, mesmerizing gardenias ... a Mediterranean nature rhapsody!