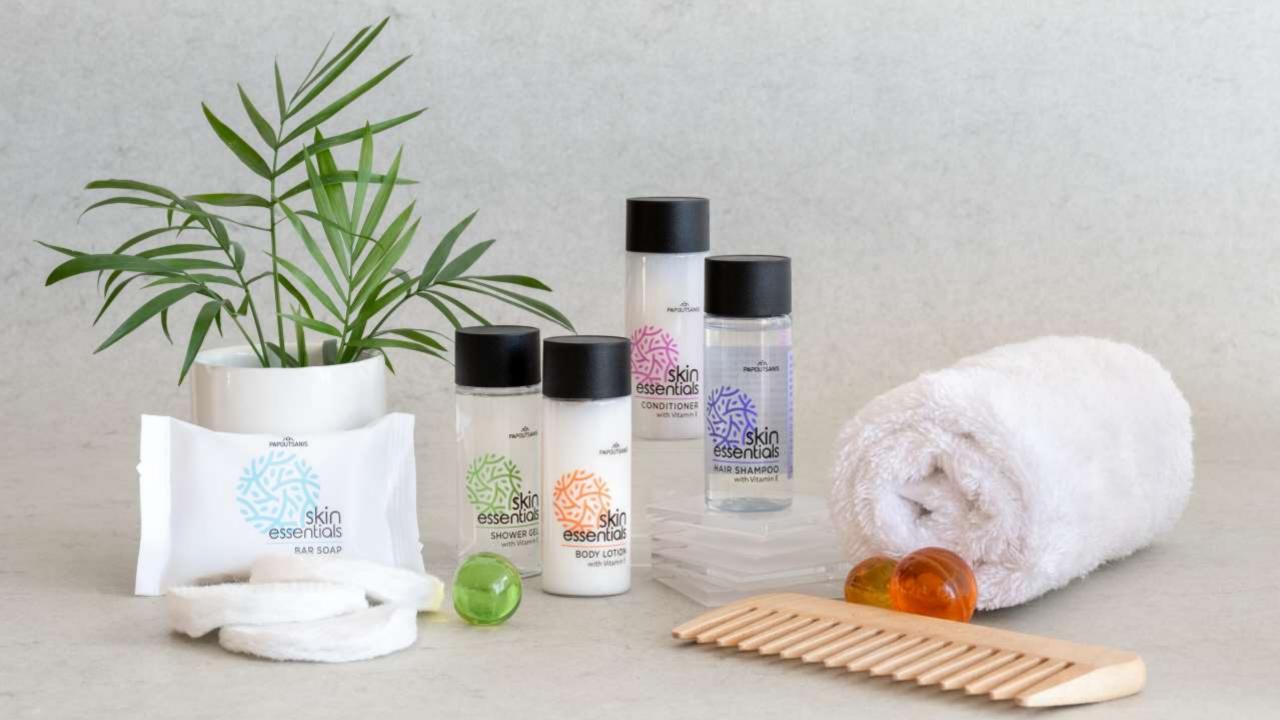

# SKIN ESSENTIALS collection by Papoutsanis,

enriched with Vitamin E, provides a fully beneficial skin and hair experience!

Skin Essentials high quality formulas, scented with a musky powder aroma, and notes of apple, amber and jasmine promise to refresh your body and soul!

With refreshed, modern design and eco-friendly packaging options!

### The most... **essential** for your personal care...

**Fragrance Pyramid** 

Green Apple Lemon Green Leaves Milky Cream

**TOP NOTES** 

Jasmine Rose Lilly of the Valley

**HEART NOTES** 

White Musk Amber

**BASE NOTES** 