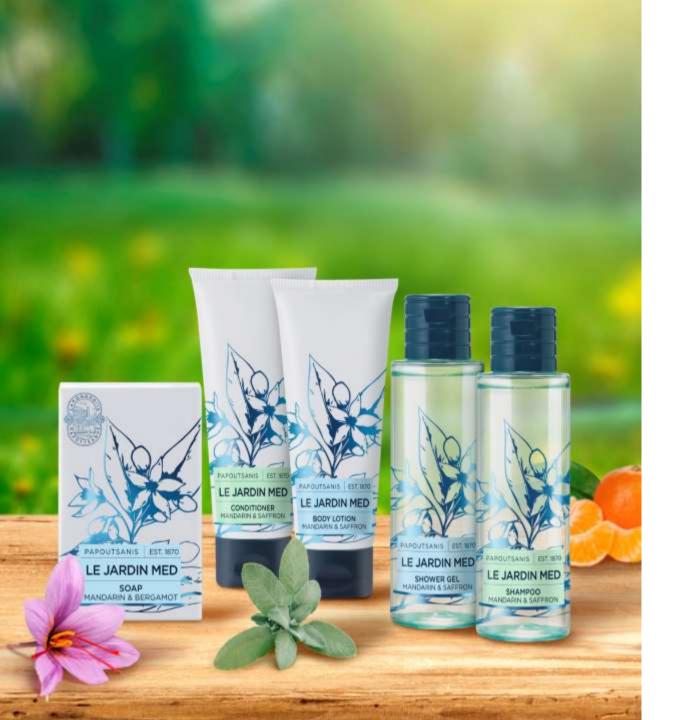

## **BASE NOTES**

Musk, Cashmere Wood, Vanilla

OLIVI.

A Mediterranean garden of treasures...

Inside their elegant packaging,

LE JARDIN MED

hide the most enchanting scents!

Orange Blossoms, rose petals, juicy mandarins, mesmerizing gardenias ... a Mediterranean nature rhapsody!

## **TOP NOTES**

Mandarin, red berries, cardamom

## **HEART NOTES**

Rose, gardenia, plum

### **BASE NOTES**

Marshmallow, vanilla, sandalwood

A Mediterranean Garden of Treasures!

Harvest the benefits!