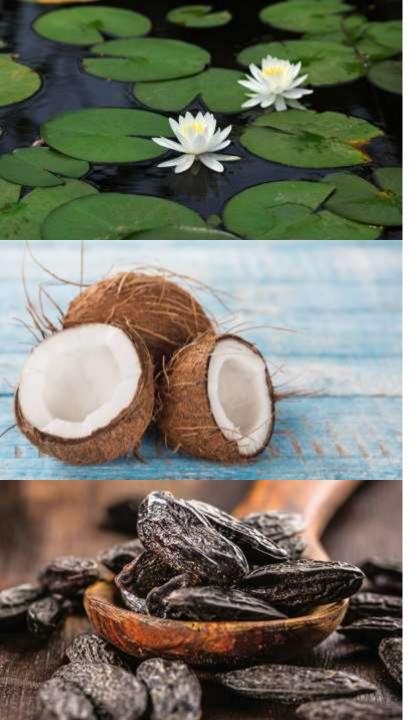

## **UPCYCLE AND UPLIFT**

Fragrance Pyramid

Coconut Water, Exotic Pineapple, Juicy Peach, Milky Cream

TOP NOTES

Indian Jasmin, Damask Rose, Narcotic Ylang, Water Lilies

**HEART NOTES** 

White Musk, Sandalwood, Vanilla Madagascar, Tonka Beans

**BASE NOTES** 